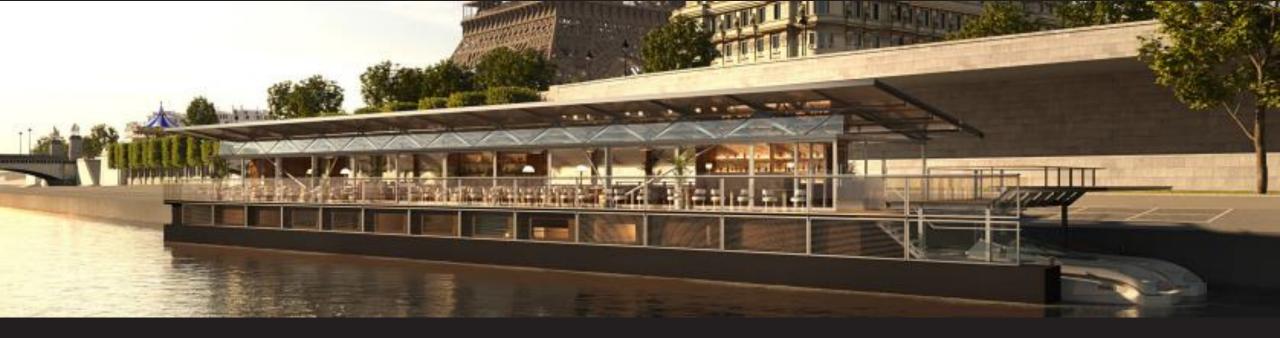

# **NOTI CLUB**

Amarré au pied de la Tour Eiffel, Paris Seine présente son nouveau lieu de réception sur la Seine :

## Un lieu de réception au flair parisien

Ce lieu d'exception situé au pied de la Tour Eiffel, peut accueillir des événements corporate et particuliers à partir de 100 personnes. Grace à ses immenses baies vitrées totalement ouvertes, le Noti club offre une terrasse avec une vue imprenable sur la Seine.